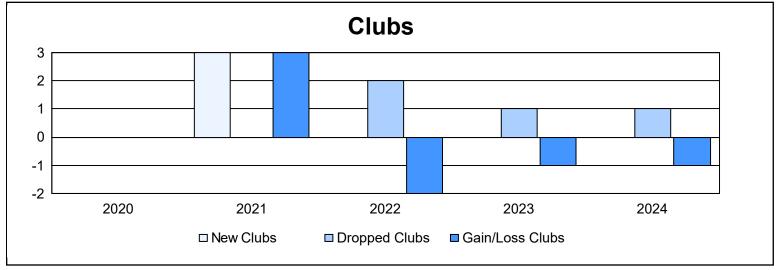

District 27 D1 As of June 2024 Cumulative

| Year      | New<br>Clubs | Dropped<br>Clubs | Gain/<br>Loss<br>Clubs | New<br>Members | Charter<br>Members | Reinstate<br>Members | Transfer<br>Members | Total<br>Member<br>Added | Total<br>Members<br>Dropped | Gain/<br>Loss<br>Members |
|-----------|--------------|------------------|------------------------|----------------|--------------------|----------------------|---------------------|--------------------------|-----------------------------|--------------------------|
| 2019-2020 | 0            | 0                | 0                      | 133            | 1                  | 5                    | 1                   | 140                      | 194                         | -54                      |
| 2020-2021 | 3            | 0                | 3                      | 129            | 87                 | 5                    | 3                   | 224                      | 186                         | 38                       |
| 2021-2022 | 0            | 2                | -2                     | 165            | 2                  | 1                    | 9                   | 177                      | 236                         | -59                      |
| 2022-2023 | 0            | 1                | -1                     | 158            | 6                  | 8                    | 7                   | 179                      | 195                         | -16                      |
| 2023-2024 | 0            | 1                | -1                     | 167            | 0                  | 3                    | 24                  | 194                      | 177                         | 17                       |
| Average   | 1            | 1                | 0                      | 150            | 19                 | 4                    | 9                   | 183                      | 198                         | -15                      |